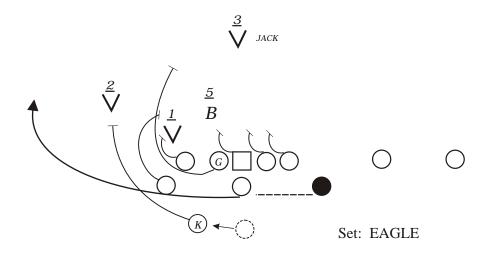

## **DEFENDERS TO OUTSIDE**

**JET 29 KG** 

## Jet Blocking Rules: (running away from Formation)

- 1.) This a check at the Line when defense overplays formation
- 2.) Wb & \*T block #1 & #5 (verbal call made by tackle) \* note this can be a TE in some formations.
- 3.) FB (K) shifts after direction call and leads on #2 (need to decoy shift some when play is going strong)
- 4.) G pulls and block #3 (Jack)
- 5.) From center block "train"......C and or BG can get downhill to Jack.
- 6.) If # 2 comes to line (Hot)..... WB must block him. You do not have a good block if this occurs